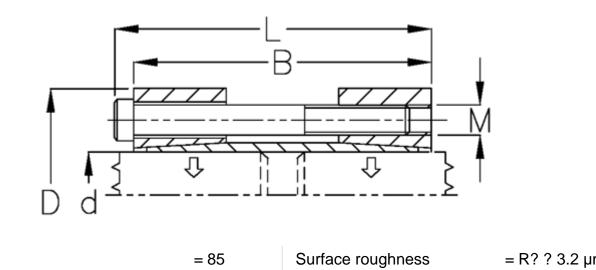

## Measures

| Bmm                                       | = 85       | Surface roughness                  | = R? ? 3.2 µm |  |
|-------------------------------------------|------------|------------------------------------|---------------|--|
| d mm                                      | = 65       | T N m torque                       | = 2500        |  |
| D mm                                      | = 105      | Ts N m bolt tightening torque = 41 |               |  |
| Fit tolerance                             | = Aksel h8 |                                    |               |  |
| F kN torque                               | = 77       |                                    |               |  |
| L mm                                      | = 93       |                                    |               |  |
| M mm                                      | = M8       |                                    |               |  |
| P N/mm2 surface pressure on shaft/hub = - |            |                                    |               |  |
|                                           |            |                                    |               |  |